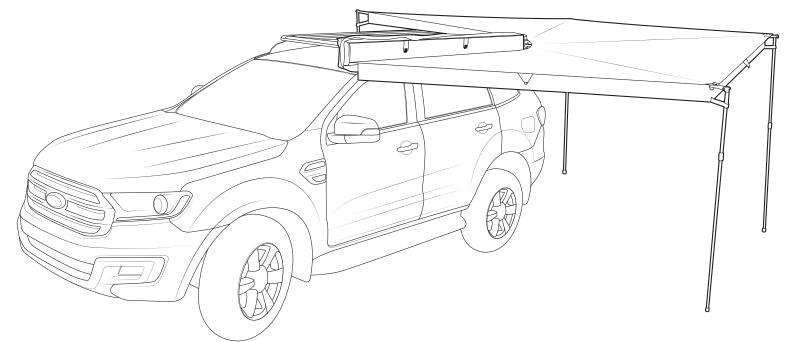

# Batwing Awning - 33100 LH 33200 RH

## **Features and Benefits:**

- Awning material 210D P/OX W/R PU2000mm.
- UV50+ (material independently tested with each order).
- Rare earth magnet locking feature (Neodymium (NdFeB))
- All extrusions/ casting are black powder coated.
- New Rhino branded zippers.
- Carry bag 580 gsm black PVC.
- Aluminium extrusions and poles 6063-T5.
- Drop down poles integrated into awning.
- Peg bag inside pocket within awning.
- Rhino branded attachment point at rear of vehicle.