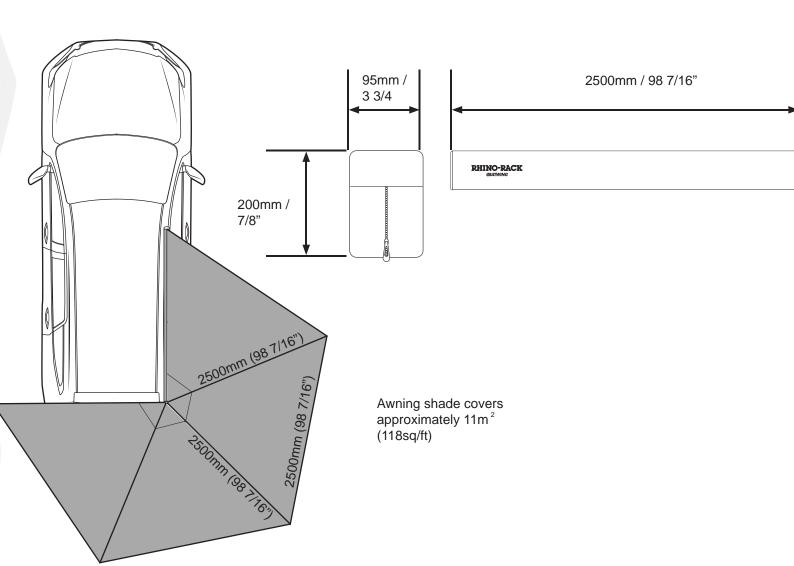

## **Features and Benefits:**

- Awning material 210D P/OX W/R PU2000mm.
- UV50+ (material independently tested with each order).
- Rare earth magnet locking feature (Neodymium (NdFeB))
- All extrusions/ casting are black powder coated.
- New Rhino branded zippers.
- Carry bag 580 gsm black PVC.
- Aluminium extrusions and poles 6063-T5.
- Drop down poles integrated into awning.
- Peg bag inside pocket within awning.
- Rhino branded attachment point at rear of vehicle.