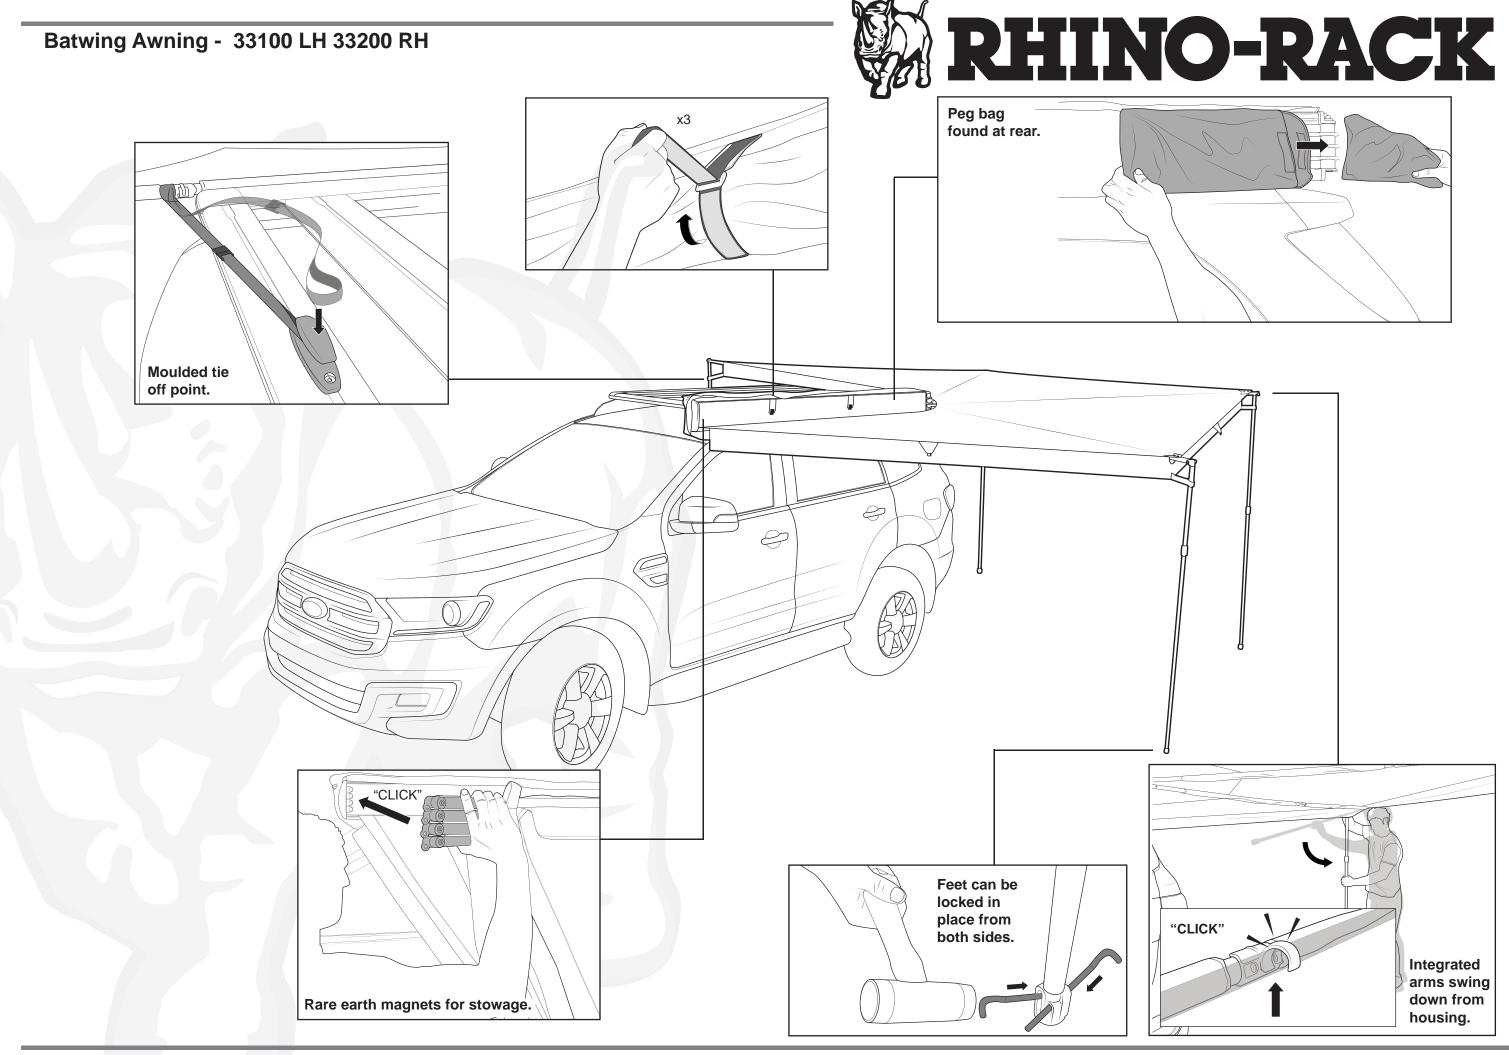

# Batwing Awning - 33100 LH 33200 RH

## **Features and Benefits:**

- Awning material 210D P/OX W/R PU2000mm.
- UV50+ (material independently tested with each order).
- Rare earth magnet locking feature (Neodymium (NdFeB))
- All extrusions/ casting are black powder coated.
- New Rhino branded zippers.
- Carry bag 580 gsm black PVC.
- Aluminium extrusions and poles 6063-T5.
- Drop down poles integrated into awning.
- Peg bag inside pocket within awning.
- Rhino branded attachment point at rear of vehicle.

### **Box Contents:**

- Awning x1
- Hardware Box x1 includes (brackets and pickup point).
- Peg/ guy rope bag (found inside awning itself).