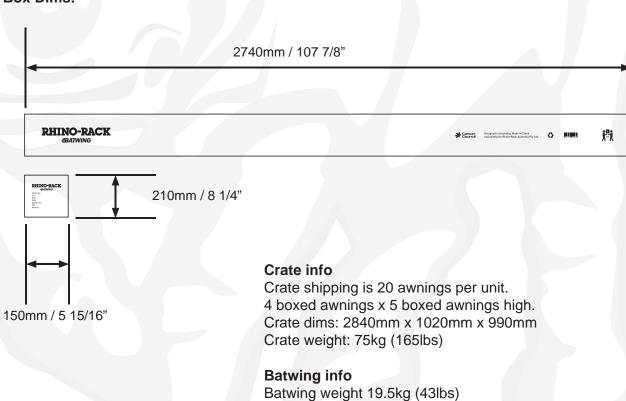

## **Box Dims:**

Hardware weight (boxed): 2kg (4.4lbs) Box shipper weight: 1.5kg (3.3lbs)

Issue:01 Pages: 1 of 2 28/12/17 Prepared: Kayle Everett

R1703 Issue:01 Pages: 2 of 2 28/12/17 Prepared: Kayle Everett